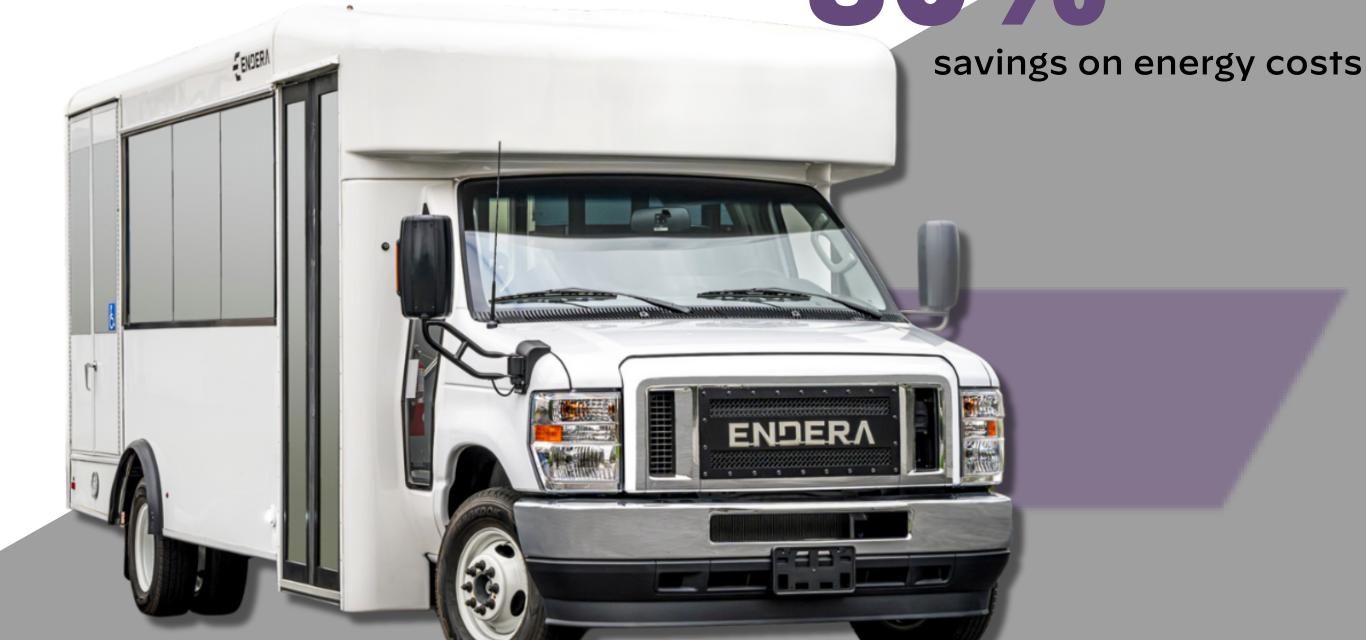

# ENDERA ELECTRIC SHUTTLE

#### TECHNICAL SPECIFICATIONS HIGHLIGHTS

#### WEIGHT & DIMENSIONS

#### **ELECTRIC POWERTRAIN**

| MODELS             | B4 XR (24'), B5 XR (25')       |
|--------------------|--------------------------------|
| OVERALL HEIGHT     | 9'-6'<br>(Varies by Floorplan) |
| GVWR               | 14,500 lbs                     |
| WHEELBASE          | 176 in                         |
| PASSENGER CAPACITY | Up to 14+2/16+1 ADA or 18 pax  |
| CHASSIS            | Ford F450                      |