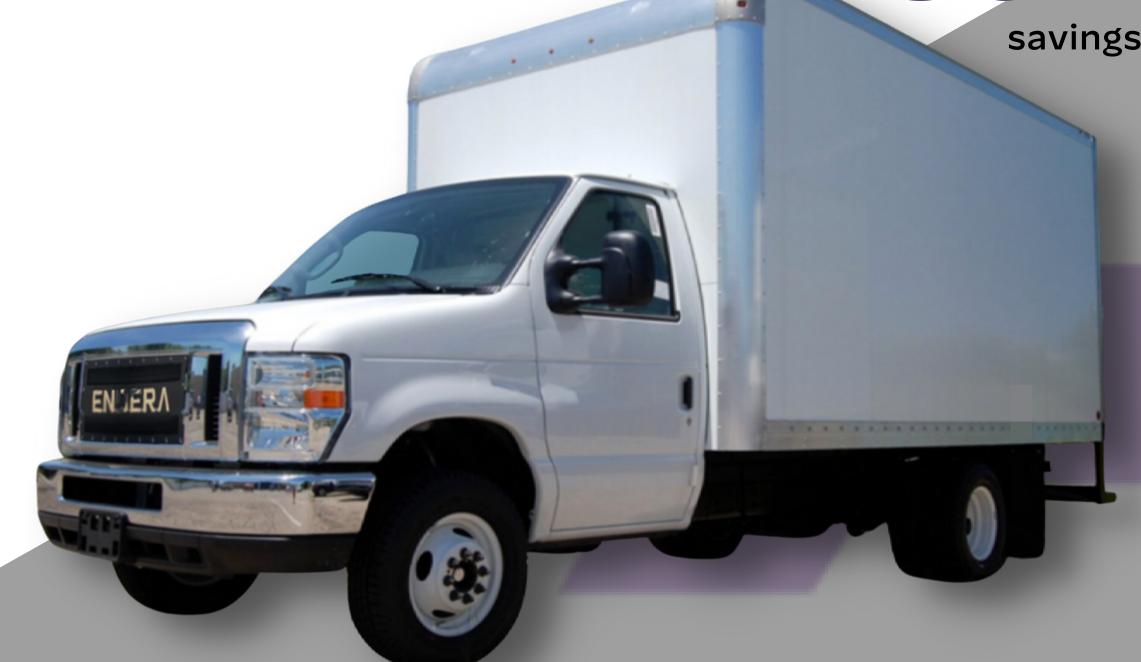

# ENDERA ELECTRIC STRAIGHT TRUCK

#### TECHNICAL SPECIFICATIONS HIGHLIGHTS

### WEIGHT & DIMENSIONS

## ELECTRIC POWERTRAIN

| MODELS B5 XR (15'), B6 XR (16') | ), B7 XR (17'), B8 XR (18') |
|---------------------------------|-----------------------------|
| OVERALL HEIGHT                  | 9'-6'<br>(Varies by Size)   |
| GVWR                            | 14,500 lbs                  |
| WHEELBASE                       | 176 in                      |
| PAYLOAD CAPACITY                | Aprox. 5,000lbs             |
| CHASSIS                         | Ford E450                   |