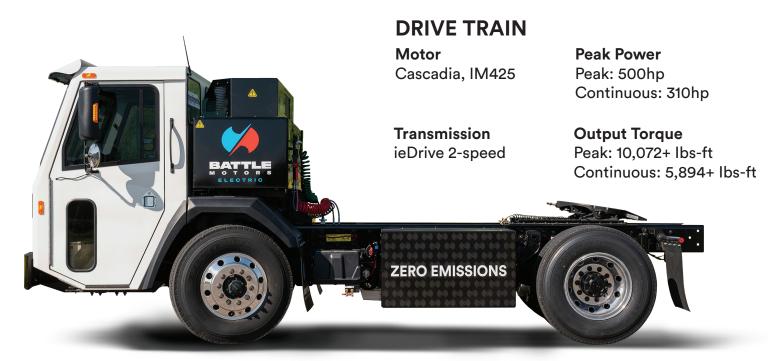

## **ELECTRIC CITY TRACTOR**

## PERFORMANCE AND SPECIFICATIONS

GVWR Operating Range\* Top Speed Wheelbase 50,000 lbs Up to 120 miles UP to 70 mph 134 inches

GradeabilityePTOSuspensionBrakesStart full ladenon 25%NoneFront: Taper LeafBendix Air Disc

Rear: Air Ride

Axles

Cab Width

Cab Construction

Cab Construction

ENT, LH, Drive Only, Tilt / Fully welded & eCoat

Telescopic Column 12v galvanneal cab with

Cab Tilt Assist Pump 16GA skins

## **BATTERY AND CHARGING**

Battery Pack
CATL Battery Pack
(240 KW/hr)
Charging Time
220V 80A AC Charger: 10-12 hrs
150kW DC Fast Charger: <3 hrs

**Braking**Multimode
Regenerative

Braking Energy 5% - 35% of brake energy regenerated back into Energy Storage System (depending on cycle)





Buy the Battle Motors fully electric City Tractor on Sourcewell today.

Save time and money by purchasing your next Battle Motors truck using our ready-to-use, competitively solicited contract with Sourcewell.

\*Electric drive range varies with route, drive cycle, external conditions, configurations and driver behavior. Precise data available upon evaluation of fleet specifications.