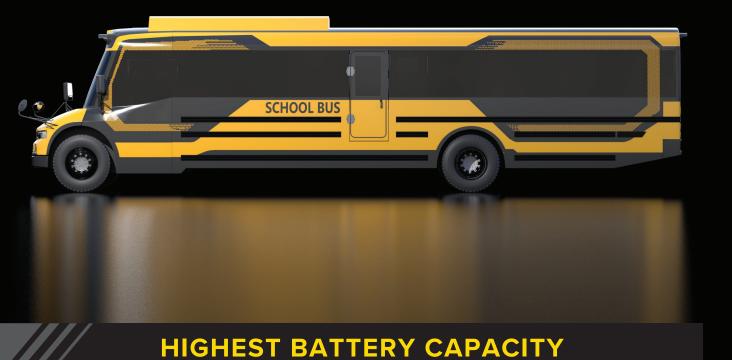

### **POWERTRAIN**

| Motor Type                    | AC Synchronous                     |
|-------------------------------|------------------------------------|
| Max Power                     | 260kW                              |
| Max Torque                    | 750 N⋅m                            |
| Battery Type                  | BYD LFP Battery                    |
| Battery Capacity <sup>2</sup> | Total 288.8 kWh / Usable 259.9 kWh |
| Charging Type                 | DC & CCS Combo & AC-J1772          |
| Charging Capacity             | DC 150 kW / AC 20 kW               |
| Charging Time <sup>3</sup>    | DC 2-2.5 hr / AC 14.5 – 15 hr      |