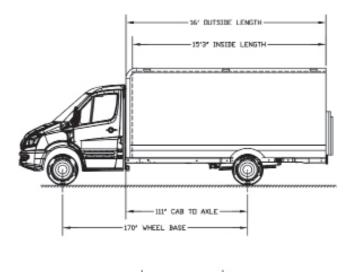

## **CHASSIS LAYOUT**

#### LENGTH

25 feet

WIDTH 96 inches

WHEELBASE 170 inches

APPROACH

14.7 degrees

**DESIGN LIFE** 10 years

FRAME / BODY / ROOF Steel / Composite