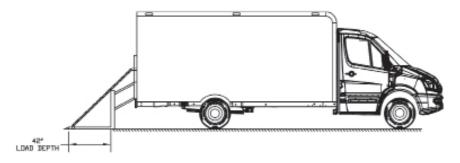

## **CHASSIS LAYOUT**

### PAYLOAD CAPACITY

Up to 5,000 lbs (as built with lift gate)