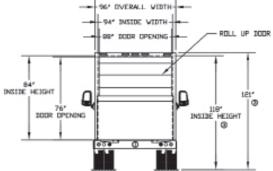

## **CHASSIS LAYOUT**

**TIRES** 205/75R 17.5

HVAC

Electric, Heating and Cooling VEHICLE COMMUNICATION CAN BUS

MAX SEATING CAPACITY

**LIFT GATE** Optional

**REAR CARGO CAPACITY** 102 cubic feet \*only for cargo

BATTERY CHEMISTRY LiFePo4