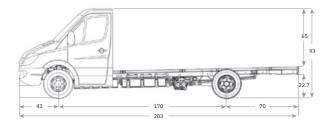

The all-electric GreenPower Motor Company proprietary EV Star Cab & Chassis was designed to take on any mid and last-mile delivery while maintaining the benefits of being a zero-emissions vehicle. It is purpose-built to be an electric vehicle and is designed to accommodate a multitude of upfits or bodies for different use cases. With a carrying capacity of 7,000 pounds and a range of up to 150 miles, the GreenPower EV Star Cab & Chassis is the perfect vehicle for any fleet. Its clean sheet design approach facilitates optimal battery pack placement and weight distribution, allowing the vehicle to accommodate a larger energy supply, deliver a longer range and set the new standard for zero-emission goods and people transportation.