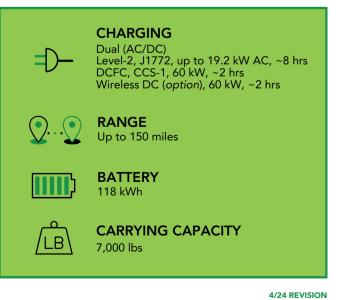

The all-electric GreenPower Motor Company proprietary EV Star Cab & Chassis was designed to take on any mid and last-mile delivery while maintaining the benefits of being a zero-emissions vehicle. It is purpose-built to be an electric vehicle and is designed to accommodate a multitude of upfits or bodies for different use cases. With a carrying capacity of 7,000 pounds and a range of up to 150 miles, the GreenPower EV Star Cab & Chassis is the perfect vehicle for any fleet. Its clean sheet design approach facilitates optimal battery pack placement and weight distribution, allowing the vehicle to accommodate a larger energy supply, deliver a longer range and set the new standard for zero-emission goods and people transportation.

- Proven reliability and efficiency in a wide variety of operational settings with more than 500 deliveries in North America.
- The EV Star Cab & Chassis is the foundation for the EV Star Passenger Van, a vehicle that passed the FTA Altoona Bus Testing program with one of the highest scores ever recorded, an achievement that shows the safety, strength and durability of the underlying chassis and running gear.
- Dual port charging as a standard feature. Wireless charging available as an option.
- Optimal battery placement to maximize payload and provide for a low center of gravity.