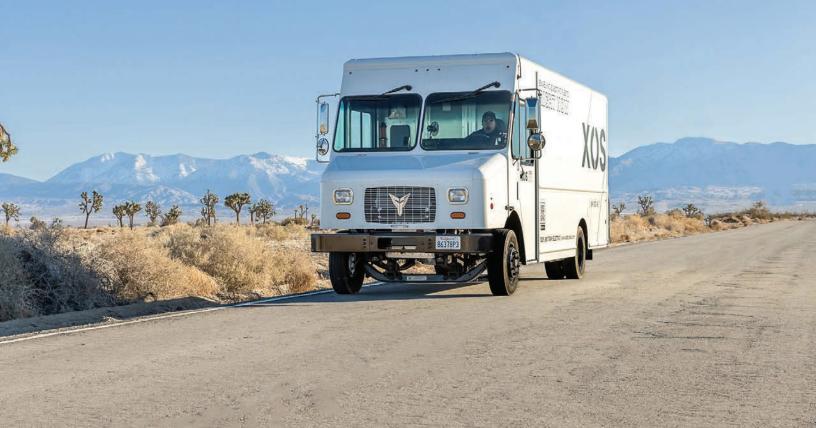

2023 XOS SV STEPVAN

# **SV** 2023 STEPVAN

The Xos Stepvan is a 100% battery-electric Class 5 vehicle, purpose-built for commercial applications of up to 200 miles\*.