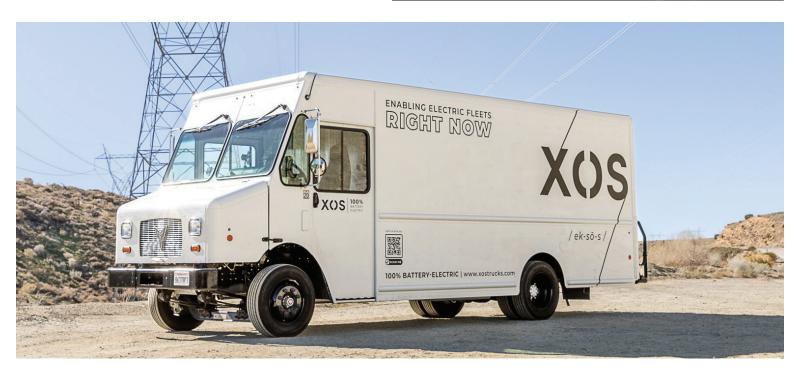

2023 XOS SV STEPVAN

# **SV** 2023 STEPVAN

The Xos Stepvan is a 100% battery-electric Class 5 vehicle, purpose-built for commercial applications of up to 200 miles\*.