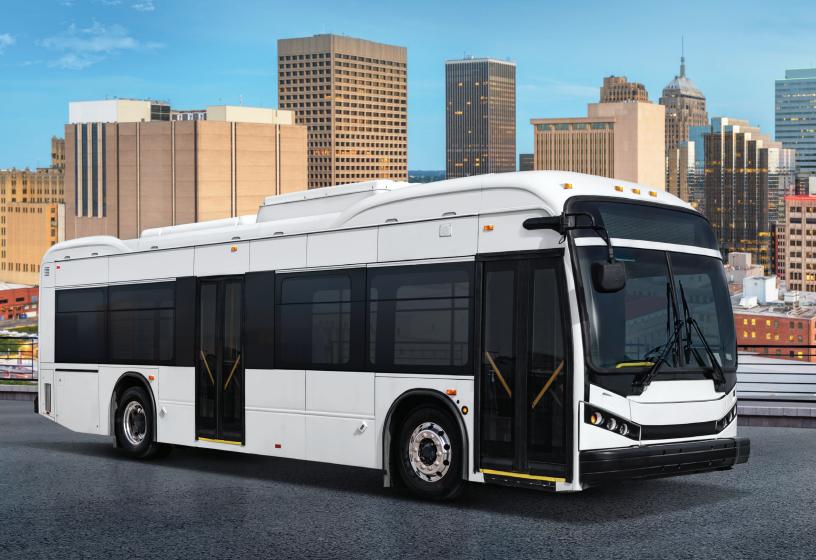

## A New Kind of Bus

Transit systems demand high quality and extreme reliability, and the American-built K9S and K9S ER deliver. The all-new 35' K9S ER offers a range of up to 215 miles on a single charge, while the classic 35' K9S can travel up to 145 miles.

BYD's unique iron-phosphate batteries are the safest in the industry and come with a standard 12-year warranty, ensuring that you never have to pay for battery replacement during the service life of the bus.

The innovative BYD leasing program offers flexible financing options that are tailored to your needs. With a lower total cost of ownership than diesel or CNG, it has never made more sense to electrify your fleet.