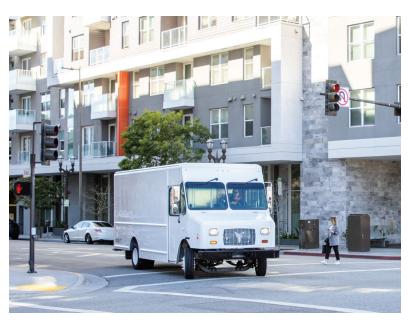

# **SV** 2024 STEPVAN

The Xos Stepvan is a 100% battery-electric Class 6 vehicle, purpose-built for commercial applications of up to 200 miles\*.