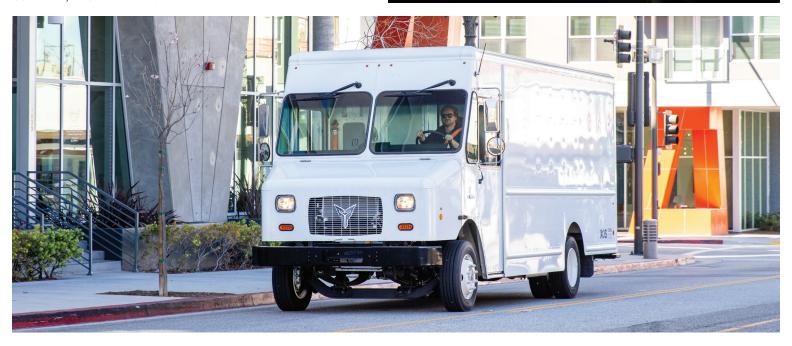

# **SV** 2024 STEPVAN

The Xos Stepvan is a 100% battery-electric Class 6 vehicle, purpose-built for commercial applications of up to 200 miles\*.