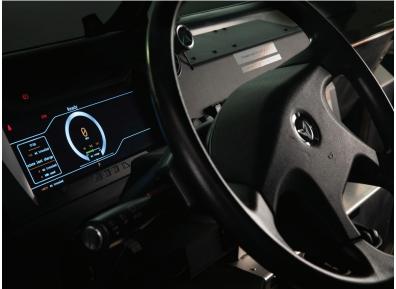

### **Features**

Sliding Doors, Cup Holders, Jump Seat, Cabin HVAC, AC Chargers (optional), USB Charge Ports (optional), Cooling Fans (optional), Lift Gate (optional), Advanced Driver Assistance System (optional), Tilt/Telescoping Steering Column (optional), Low-Speed Noise Generator, ABS with Hill Hold